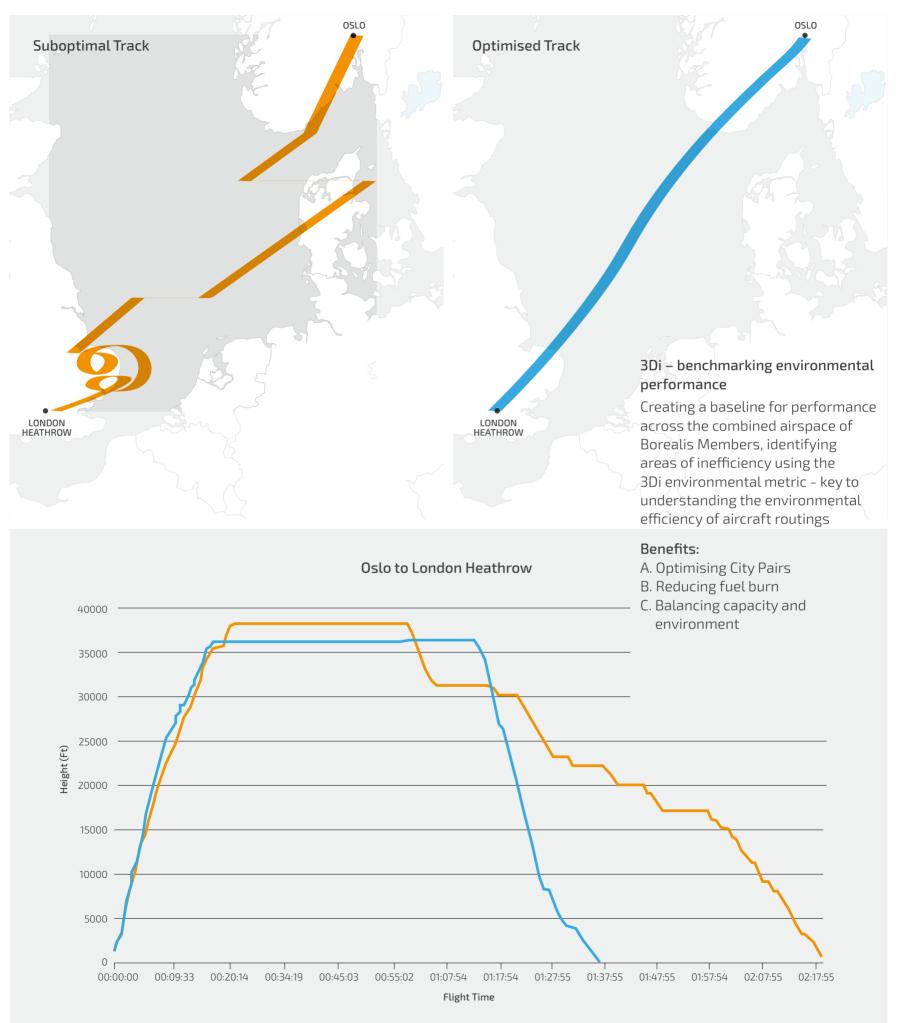

### Delivering a Single European Sky

Doing things differently for the benefit of customers

Free Route Airspace – Fuel efficiency

Common AIM solution – Cost savings

Environmental performance monitoring (3Di) – Environment

Strategic Roadmapping – Driving change

Datalink – Efficient infrastructure

Borealis Alliance: Business collaboration for the benefit of customers

Free Route Airspace is key to the delivery of fuel efficient and environmentally friendly user preferred routings from the middle of the Atlantic to the Russian border