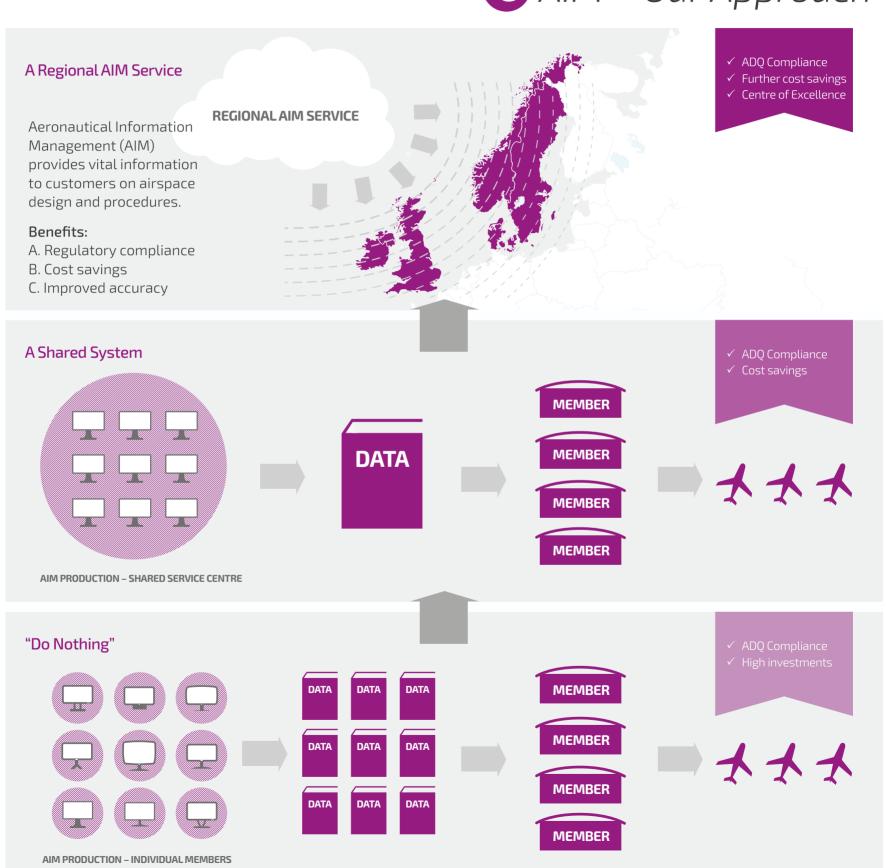

ea

#### Implementing Rule

Uses Datalink services (CPDLC) only for aircraft above FL285.

For many of the Borealis ANSPs, and for airspace users in Borealis members' airspace, this will provide only limited benefit as a large portion of the flights are shorthaul and will only stay above FL 285 for a very short time.



### Borealis ANSPs' approach to Datalink services

Use Datalink services from the top of the departed TMA throughout the full en-route phase until entering the TMA on arrival. Coverage will be in place at the time of initiating the service. The Optimised DLK services are related to enhanced messages and usage, to be developed from 2015 to 2018.

#### Benefits:

A. Improved comms in greater area

B. Enhanced safety

C. Greater value from investment

## € AIM – Our Approach



### Strategic Roadmapping