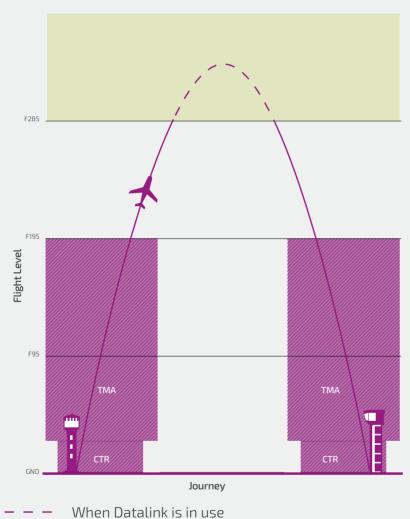

## nata Link

When Datalink is in use
Datalink usage area

#### Implementing Rule

Uses Datalink services (CPDLC) only for aircraft above FL285.

For many of the Borealis ANSPs, and for airspace users in Borealis members' airspace, this will provide only limited benefit as a large portion of the flights are shorthaul and will only stay above FL 285 for a very short time.