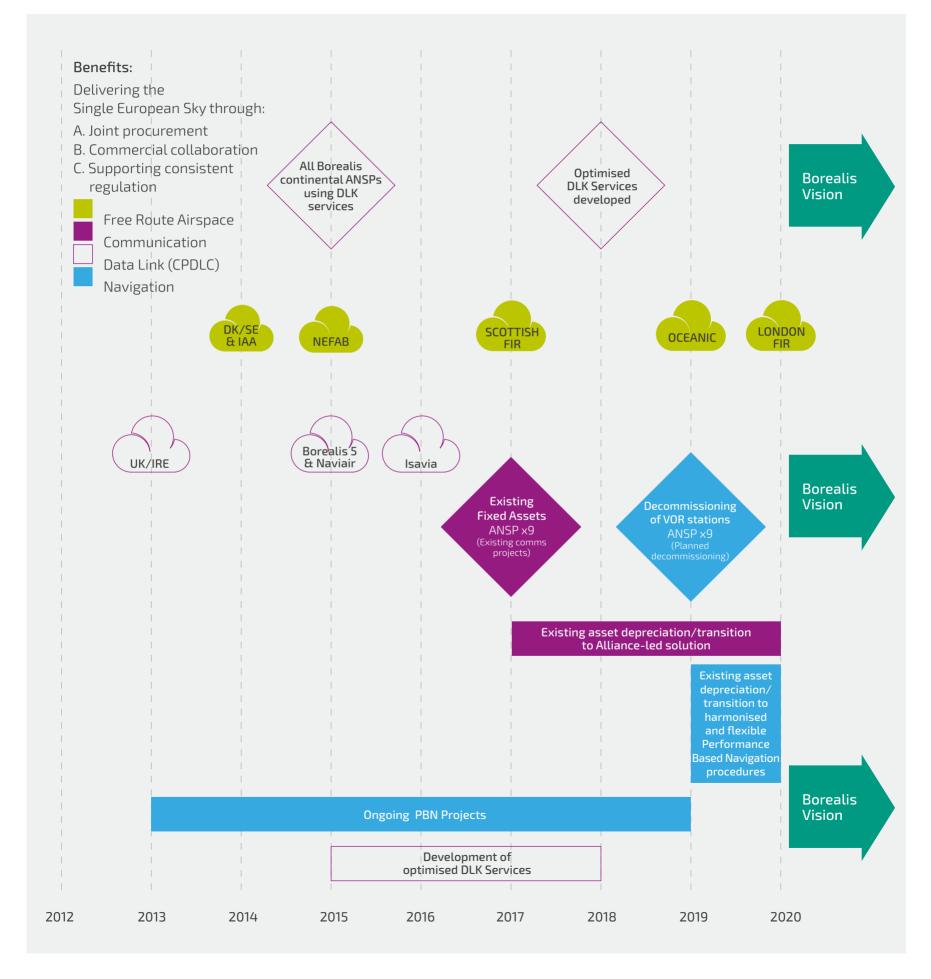

### Strategic Roadmapping

Strategic Roadmapping – Driving change

Datalink – Efficient infrastructure

Borealis Alliance: Business collaboration for the benefit of customers

Free Route Airspace is key to the delivery of fuel efficient and environmentally friendly user preferred routings from the middle of the Atlantic to the Russian border