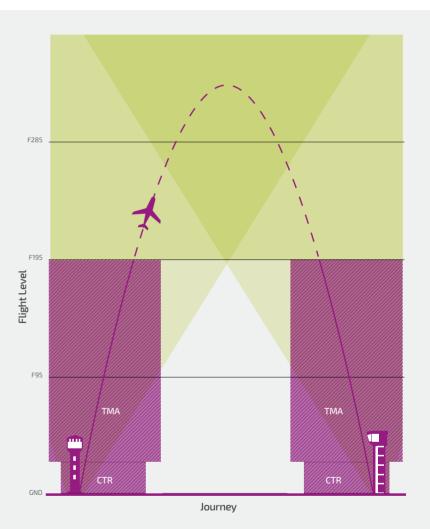

## nata Link

When Datalink is in use
Datalink usage area

### Borealis ANSPs' approach to Datalink services

Use Datalink services from the top of the departed TMA throughout the full en-route phase until entering the TMA on arrival. Coverage will be in place at the time of initiating the service. The Optimised DLK services are related to enhanced messages and usage, to be developed from 2015 to 2018.

#### Benefits:

A. Improved comms in greater area

B. Enhanced safety

C. Greater value from investment